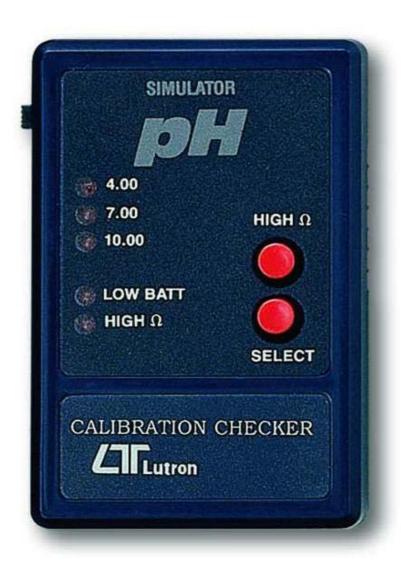

## PH SIMULATOR Model : CC-PH

## **FEATURES**

- \* Economical cost, pocket sized simulators for current.
- \* New checkers are easy to use and provide a quick way for checking the calibration of your instrument. Whether you device is a pH conmeter, controller, indicator or recorder, these checkers will determine instantly if your device needs to be calibrated or if your sensor needs to be replaced.
- \* Ideal as a precision "source" for re-calibrating process indicators and controllers. Calibration Checker can be used to set up process device to display in approximate engineering units. It enable user to easily perform field recalibrations of meters or controllers.
- \* Compact case features push button range selector switch for one hand operation. Bright red LEDs indicate simulation range or when battery power falls below a specific level.
- \* Easy operation. simply plug the checker's calibration cable to your device select desired calibration output read the displayed value on your device. If the displayed value is the same as simulated, then your device is in calibration.

|                    | SPECIFICATIONS                        |
|--------------------|---------------------------------------|
| Simulate values    | pH 4.00                               |
|                    | pH 7.00                               |
|                    | pH 10.00                              |
| Accuracy           | 0.1 %.                                |
| Impedance select   | Select High Ohm for testing the       |
|                    | impedence of your device.             |
| Accessory Included | Operational manual1 PC.               |
|                    | Calibration cable with BNC plug 1 PC. |