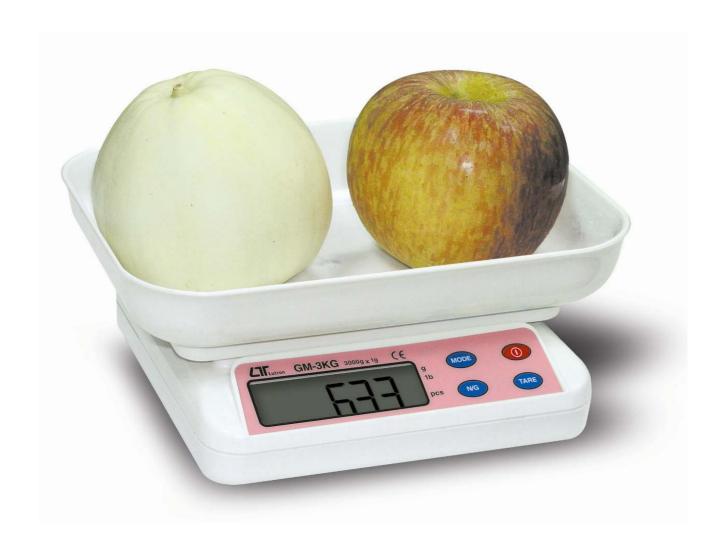

## 3000g DIGITAL SCALE

Model: GM-3KG

ISO-9001, CE, IEC1010

The Art of Measurement

## 3 Kg DIGITAL SCALE Model: GM-3KG

|   | FEATURES                                       |  |  |
|---|------------------------------------------------|--|--|
| * | 3000 g measuring capacity with 1 g resolution. |  |  |
| * | Full capacity tare function capability.        |  |  |
| * | Net weight, gross weight display.              |  |  |
| * | With counting scale function.                  |  |  |
| * | Digital display, easy measurement.             |  |  |
| * | Back light LCD display.                        |  |  |
| * | Gram, pound display unit.                      |  |  |
| * | Auto power off.                                |  |  |
| * | Auto calibration capability.                   |  |  |
| * | Durable & portable housing plastic case.       |  |  |
| * | LOAD CELL transducer, high precision.          |  |  |
| * | Use exclusive microprocessor LSI-circuit, high |  |  |
|   | reliability.                                   |  |  |
| * | Battery or DC 9V adapter power supply.         |  |  |

|               | CDECIFICATIONS                |  |
|---------------|-------------------------------|--|
|               | SPECIFICATIONS                |  |
| Display       | 5 digits w/annunciator.       |  |
|               | 15 mm (0.59 mm) digit height. |  |
| Measuring     | 3000 g/6.6 lb.                |  |
| Capacity      |                               |  |
| Resolution    | 1 g/0.002 lb.                 |  |
| Min. Display  | 3 g/0.006 lb.                 |  |
| Weight        |                               |  |
| Accuracy      | ± (0.1 % + 2 d)               |  |
|               | * After the calibration.      |  |
| Unit Select   | g or lb.                      |  |
| Function      | Weight scale, Counting scale. |  |
| Sampling Time | Approx. 0.8 second.           |  |
| Tare Control  | Full capacity.                |  |
| Transducer    | Load cell.                    |  |
| Circuit       | Exclusive LSI-circuit.        |  |
| Over Load     | Show " EEEEE ".               |  |
| Indicator     |                               |  |
| Cabinet Size  | 150 x 145 x 48 mm             |  |
|               | (5.9 x 5.7 x 1.9 inch)        |  |
| Platform Size | 195 x 150 mm.                 |  |
|               | (7.7 x 5.9 inch)              |  |
| Power Supply  | 6 x 1.5V AA (UM-3) batteries, |  |
|               | or DC 9V adapter.             |  |
| Power         | Approx. DC 15 mA.             |  |
| Consumption   |                               |  |
| Accessory     | Operation manual1 PC.         |  |
| Included      |                               |  |