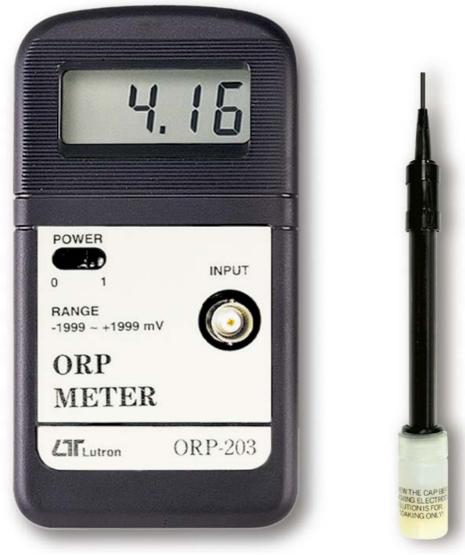

0 to 2,000 mV, BNC socket, optional ORP Electrode

**ORP METER** 

## Model : ORP-203

*ISO-9001, CE, IEC1010* 

ORP METER Model : ORP-203 ORP ELECTRODE ( optional ) Model : ORP-14

The Art of Measurement

## **ORP METER**

## Model : ORP-203

| SPECIFICATIONS |                                                                  |
|----------------|------------------------------------------------------------------|
| Display        | 13 mm ( 0.5" ) LCD, 3 1/2 digits.                                |
| Range          | 0 to 2000 mV.                                                    |
| Resolution     | 1 mV.                                                            |
| Accuracy       | ± (0.8 % + 1 d) - 23± 5 °C.                                      |
| Input          | 1000 Meg ohms.                                                   |
| Impedance      |                                                                  |
| Sampling Time  | Approx. 0.4 second.                                              |
| Op. Temp.      | 0 to 50 $^\circ\!\mathrm{C}$ ( 32 to 122 $^\circ\!\mathrm{F}$ ). |
| Operating      | Less than 80 % RH.                                               |
| Humidity       |                                                                  |
| Power Supply   | DC 9V battery. 006P, MN1604 (PP3) or equivalent.                 |
| Power          | Approx. DC 2.0 mA.                                               |
| Consumption    |                                                                  |
| Dimension      | 131x70x25 mm (5.2x2.8x1.0 inch).                                 |
| Weight         | Approx. 153 g/0.34 LB                                            |
|                | * Including battery                                              |
| Standard       | Instruction Manual 1 PC.                                         |
| Accessories    |                                                                  |
| ORP Electrode  | Optional, Model : ORP-14, not included.                          |

## ORP ELECTRODE, Model : ORP-14

| SPECIFICATIONS |                                                           |
|----------------|-----------------------------------------------------------|
| Applications   | Use for oxidation/reduction measurement in                |
|                | plating baths, waste water monitoring and                 |
|                | other applications such as AQUARIUM,                      |
|                | BEVERAGE, FISH HATCHERIES, FOOD PROCESSING,               |
|                | PHOTOGRAPHY, LABORATORY, QUALITY CONTROL,                 |
|                | SCHOOL & COLLEGES, SWIMMING POOLS                         |
| Features       | Professional ORP electrode with high accuracy and extreme |
|                | reliability.                                              |
| Electrode      | Silver-silver/chloride reference gel.                     |
| Structure      |                                                           |
| Measure Range  | -2,000 to 2,000 mV.                                       |
| Body Material  | Ероху.                                                    |
| Connector      | BNC.                                                      |
| Mechanical     | With protection bottle on the electrode head.             |
| Protection     |                                                           |
| Dimensions     | Body length - 150 mm.                                     |
|                | Body Dia 12.5 mm.                                         |
|                | Cable length - 3 meter.                                   |