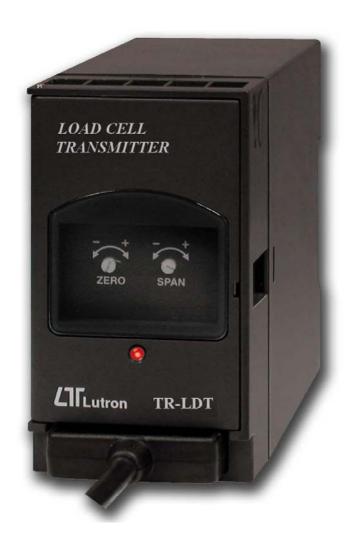

## LOAD CELL TRANSMITTER

Model: TR-LDT1A4 *ISO-9001*, *CE*, *IEC1010* 

The Art of Measurement

## LOAD CELL TRANSMITTER

Model: TR-LDT1A4

| Measure     | Available for load cell 1 - 2 mV/V      |
|-------------|-----------------------------------------|
| Range       | ( Variable exciting voltage DC 4V-12V ) |
| Output      | 4 - 20 mA                               |
| <b>,</b>    | 0 weight = 4 mA                         |
|             | 1/2 weight = 12 mA                      |
|             | F.S. weight = 20 mA                     |
| External    | ZERO VR                                 |
| Adjustment  | SPAN VR                                 |
| Power       | 90 - 260 ACV                            |
| Supply      | 50 Hz/60 Hz                             |
| Operation   | 0 - 50 °C                               |
| Temperature | 32 - 122 °F                             |
| Operation   | Less than                               |
| Humidity    | 80 %RH                                  |
| Accessory   | Load cell is optional.                  |
| Included    |                                         |
| Optional    | 200 g load cell                         |
| Accessories | 2 Kg load cell                          |
|             | 5 Kg load cell                          |
|             | 100 Kg load cell                        |
|             | 150 Kg load cell                        |
| Mounting    | Din rail or Wall                        |
| Dimension   |                                         |
| Others      | Four wires connection                   |