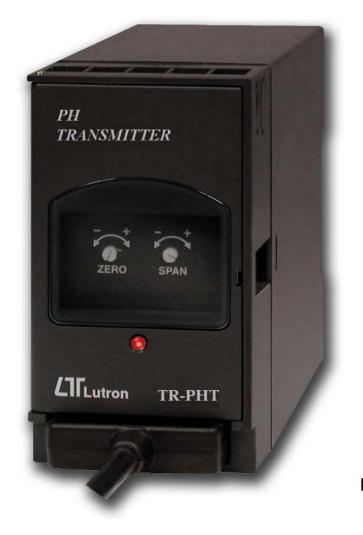

## PH TRANSMITTER

Model: TR-PHT1A4 *ISO-9001, CE, IEC1010* 

PH Electrode (Optional)

## pH TRANSMITTER

Model: TR-PHT1A4

| <i>Measure Range</i> | 0 - 14 pH              |
|----------------------|------------------------|
| Output               | 4 - 20 mA              |
| ,                    | 0  pH = 4  mA          |
|                      |                        |
|                      | 7  pH = 12  mA         |
|                      | 14 pH = 20 mA          |
| External             | ZERO VR                |
| Adjustment           | SPAN VR                |
| Power                | 90 - 260 ACV           |
| Supply               | 50 Hz/60 Hz            |
| Operation            | 0 - 50 °C              |
| Temperature          | 32 - 122 °F            |
| Operation            | Less than 80 %RH       |
| Humidity             |                        |
| Accessory            | Electrode is optional. |
| Included             |                        |
| Optional             | pH Electrode :         |
|                      | PE-21                  |
|                      | PE-03                  |
|                      | PE-11                  |
|                      | PE-01                  |
| Mounting             | Din rail or Wall.      |
| Case                 | ABS plastic            |
| Others               | * High input impedance |
|                      | * BNC input socket     |
|                      |                        |