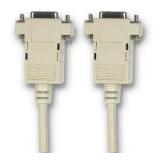

UPCB-04

## **UPCB-04**

\* RS232 cable ( Double female D9 RS232 cable ) available for FG20KG-RS232 or FG5000A-RS232.

The Art of Measurement