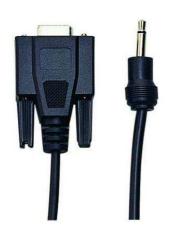

## **RS232 INTERFACE CABLE**

Model: UPCB-01, UPCB-02

ISO-9001, CE, IEC1010

UPCB-02

## **UPCB-01, UPCB-02**

- \* The computer interface cable, one side is the ear phone plug that connect to the meter's RS232 output, the other side is the D9 plug that to connect the computer's COM terminal.
- \* UPCB-01 is the direct interface cable.
- \* UPCB-02 is the isolated (photo couple) interface cable.
- \* Available for all the LUTRON instruments (build in the RS232 interface)