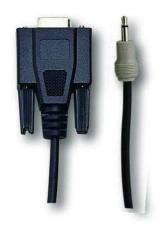

## **RS232 INTERFACE CABLE**

Model: UPCB-01, UPCB-02

ISO-9001, CE, IEC1010

UPCB-02

## **UPCB-01, UPCB-02**

- \* The computer interface cable, one side is the ear phone plug that connect to the meter's RS232 output, the other side is the D9 plug that to connect the computer's COM terminal.
- \* UPCB-01 is the direct interface cable.
- \* UPCB-02 is the isolated (photo couple) interface cable.
- \* Available for all the LUTRON instruments (build in the RS232 interface)